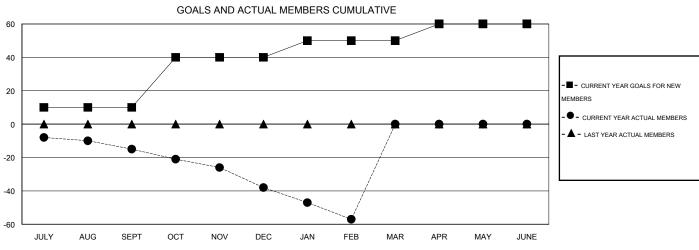

## **LOCATION NORTH CAROLINA**

GMT CA 1

|               |                  | Clubs            |                  |                  | Members               |                    |                                     |                    |                  |  |
|---------------|------------------|------------------|------------------|------------------|-----------------------|--------------------|-------------------------------------|--------------------|------------------|--|
|               | RESUL            | TS FOR 2015-2016 |                  |                  | RESULTS FOR 2015-2016 |                    |                                     |                    |                  |  |
| QUARTER       | NEW CLUB<br>GOAL | NEW CLUBS        | DROPPED<br>CLUBS | NET<br>GAIN/LOSS | QUARTER               | NEW MEMBER<br>GOAL | CHARTER AND<br>NEW MEMBERS<br>ADDED | DROPPED<br>MEMBERS | NET<br>GAIN/LOSS |  |
| JULY/AUG/SEPT | 0                | 0                | 1                | -1               | JULY/AUG/SEPT         | 10                 | 24                                  | 39                 | -15              |  |
| OCT/NOV/DEC   | 1                | 0                | 0                | 0                | OCT/NOV/DEC           | 30                 | 14                                  | 37                 | -23              |  |
| JAN/FEB/MAR   | 0                | 0                | 0                | 0                | JAN/FEB/MAR           | 10                 | 31                                  | 50                 | -19              |  |
| APR/MAY/JUNE  | 0                | 0                | 0                | 0                | APR/MAY/JUNE          | 10                 | 0                                   | 0                  | 0                |  |